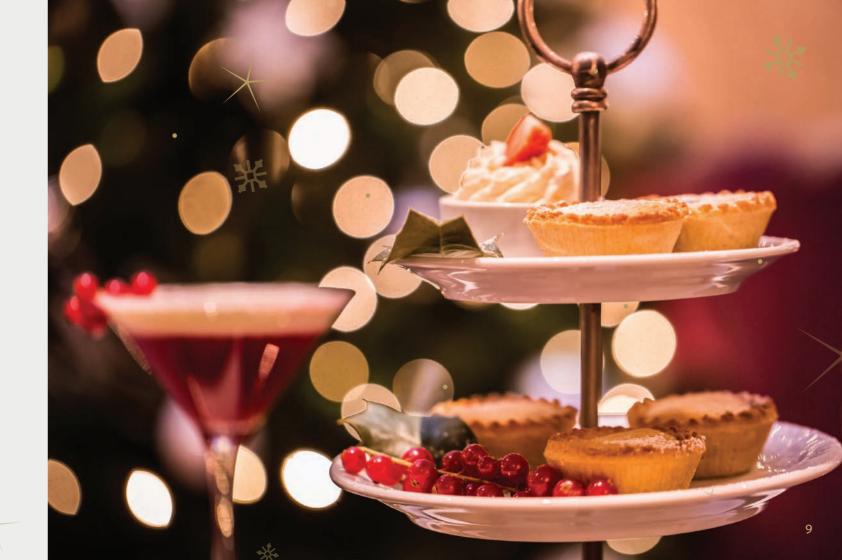

## Festive Afternoon Tea

Enjoy traditional Afternoon Tea with a festive twist throughout December.

\*

Festive Afternoon Tea £30 per person

Served every day between 2 – 4.30pm