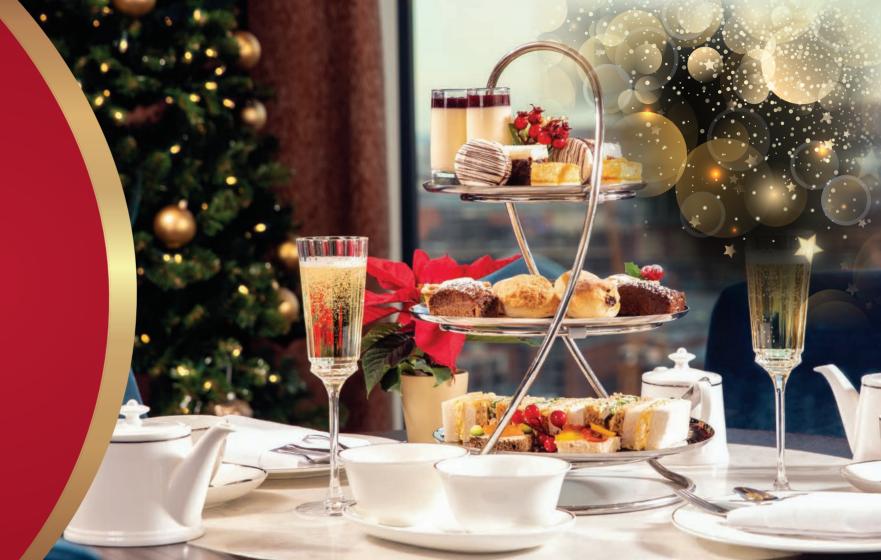

## Festive Afternoon Tea

Enjoy traditional Afternoon Tea with a festive twist throughout December.

\*

Festive Afternoon Tea £30 per person

Served every day between 2 – 4.30pm