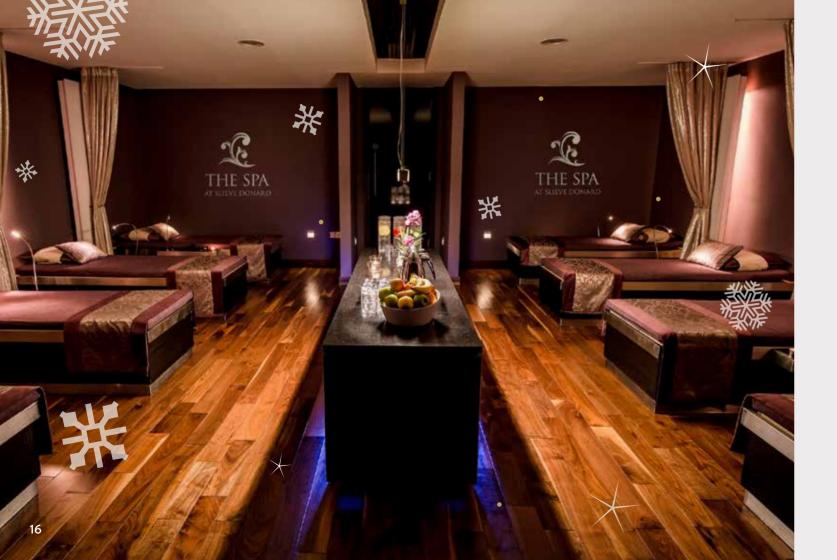

## The Spa at Slieve Donard

The Spa at the Slieve Donard is Northern Ireland's premier sanctuary for both body and mind. Treat yourself or someone special to a little luxury in our divine spa.

#### **The Festive Soother**

150 minute package £165

- Warming Bay Full Body Salt & Oil Scrub
- Soothing Hot Stone Back Massage using Frankincense and Myrrh Infused ESPA Oils
- Hydrating Lavender Facial
- Oriental Scalp Massage