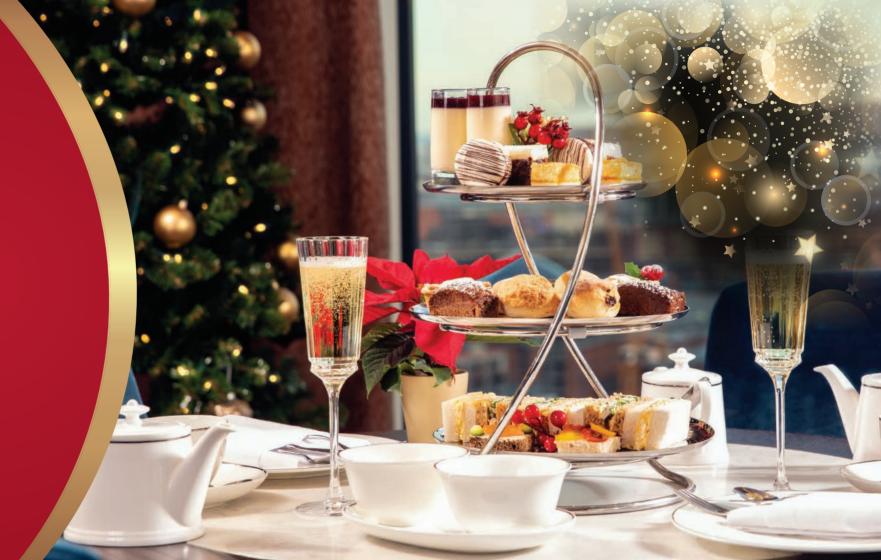

# Festive Afternoon Tea

Enjoy traditional Afternoon Tea with a festive twist throughout December.

\*

Festive Afternoon Tea £30 per person

Served every day between 2 – 4.30pm