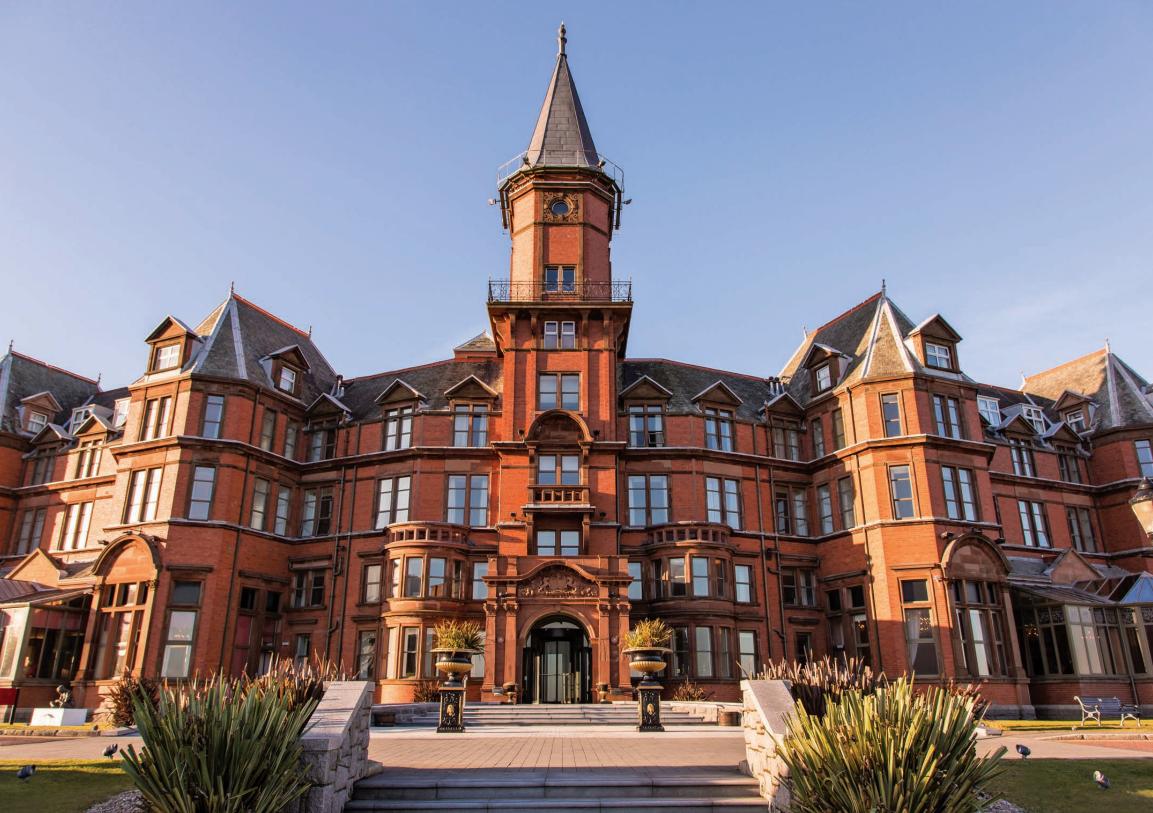

WEDDINGS AT The slieve donard resort & spa

• Overlooking the *glistening* waves of the Irish Sea and the majestic Mourne Mountains, • the VICTORIAN SPLENDOUR of the SLIEVE DONARD RESORT & SPA creates a stunningly *Romanuc* backdrop for your wedding day.

• Exclusive setting .

Enjoy your big day in the most wonderfully romantic location. A wedding at the Slieve Donard is an unforgettably enchanting occasion with its dramatic backdrop of mountains and golden sands.

The hotel's open fires, stunning Victorian architecture, elegant bedrooms and exquisite Spa add to the romance and combine to make this an idyllic venue for fairytale weddings. The magnificent gardens also provide a spectacular background for al fresco celebrations, drinks receptions and unique photography.