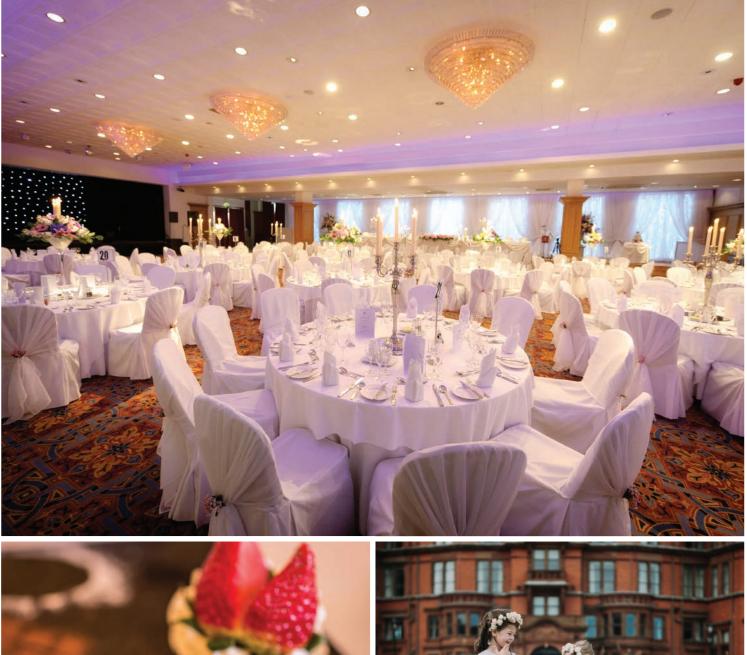

Satisfy your dreams.

With an impressive choice of banqueting suites for every kind of celebration, the Slieve Donard can accommodate weddings of all sizes and styles.

From an intimate marriage ceremony in the Annesley Suite to a lavish banquet in the magnificent Grand Ballroom. Or if you dream of a relaxed dinner and dancing in the Chandelier Suite with its stunning panoramic views, whatever arrangements you have in mind we can offer you something to suit your every wish.

We can provide a range of elegant extras, such as candelabras, vases, chair covers and flowers. When it comes to food, you can be confident that each bite, from the welcoming canapés right through to the evening buffet, is a taste sensation. Our Head Chef's gourmet selections, using only the finest local produce, will make your wedding banquet the talk of the day!