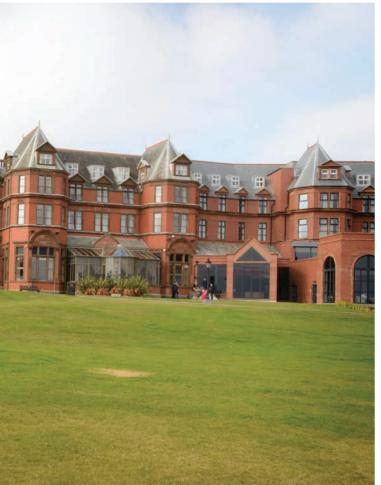

WEDDINGS AT The slieve donard resort & spa

• Overlooking the *glistening* waves of the Irish Sea and the majestic Mourne Mountains, • the VICTORIAN SPLENDOUR of the SLIEVE DONARD RESORT & SPA creates a stunningly *Romanuc* backdrop for your wedding day.

The hotel's open fires, stunning Victorian architecture, elegant bedrooms and exquisite Spa add to the romance and combine to make this an idyllic venue for fairytale weddings. The magnificent gardens also provide a spectacular background for al fresco celebrations, drinks receptions and unique photography.