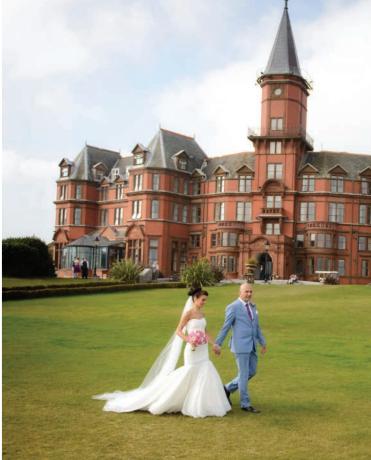

WEDDINGS AT The slieve donard resort & spa

• Overlooking the *glistening* waves of the Irish Sea and the majestic Mourne Mountains, • the VICTORIAN SPLENDOUR of the SLIEVE DONARD RESORT & SPA creates a stunningly *Romanuc* backdrop for your wedding day.

• Exclusive setting .

Enjoy your big day in the most wonderfully romantic location. A wedding at the Slieve Donard is an unforgettably enchanting occasion with its dramatic backdrop of mountains and golden sands.

The hotel's open fires, stunning Victorian architecture, elegant bedrooms and exquisite Spa add to the romance and combine to make this an idyllic venue for fairytale weddings. The magnificent gardens also provide a spectacular background for al fresco celebrations, drinks receptions and unique photography.