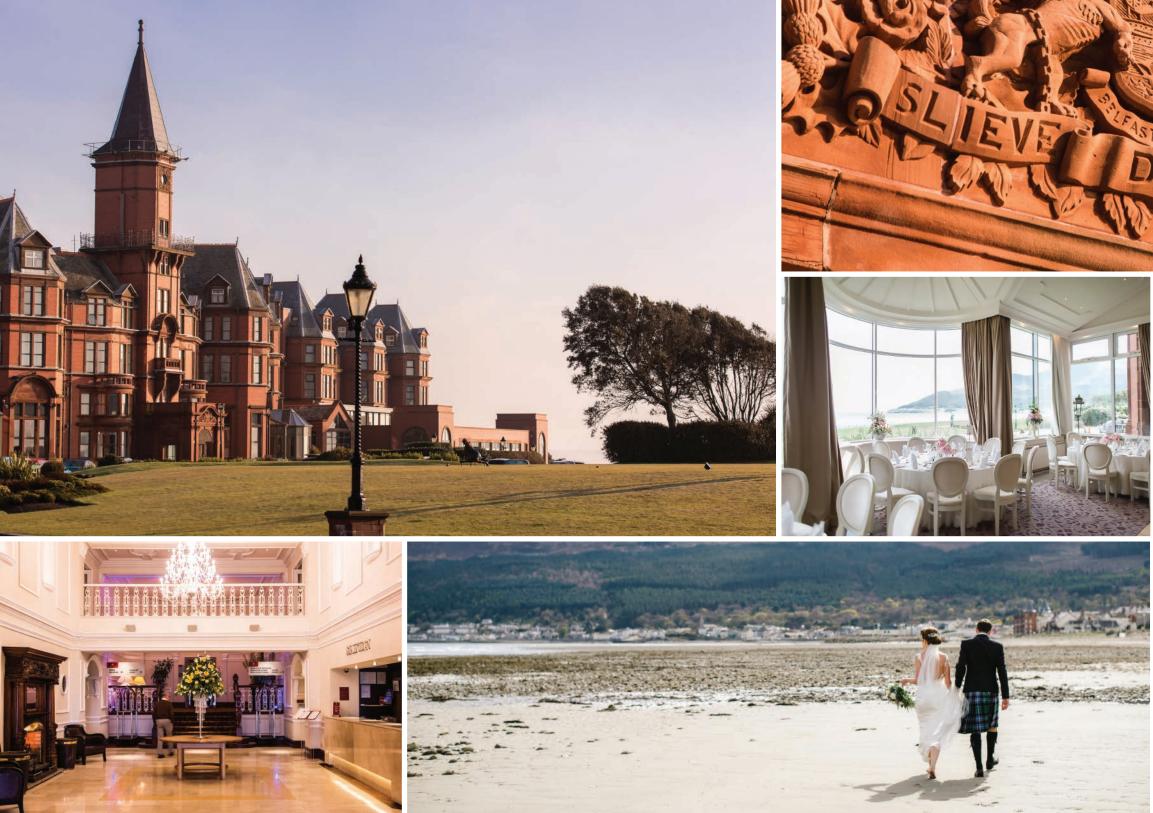

• Exclusive setting .

Enjoy your big day in the most wonderfully romantic location. A wedding at the Slieve Donard is an unforgettably enchanting occasion with its dramatic backdrop of mountains and golden sands.

The hotel's open fires, stunning Victorian architecture, elegant bedrooms and exquisite Spa add to the romance and combine to make this an idyllic venue for fairytale weddings. The magnificent gardens also provide a spectacular background for al fresco celebrations, drinks receptions and unique photography.

Satisfy your dreams.

With an impressive choice of banqueting suites for every kind of celebration, the Slieve Donard can accommodate weddings of all sizes and styles.

From an intimate marriage ceremony in the Annesley Suite to a lavish banquet in the magnificent Grand Ballroom. Or if you dream of a relaxed dinner and dancing in the Chandelier Suite with its stunning panoramic views, whatever arrangements you have in mind we can offer you something to suit your every wish.

. Rooms with a view...

As your wonderful day draws to a close, you and your guests can relax and retire to the luxurious comfort of one of our exquisite suites or bedrooms that blend traditional elegance with every modern convenience.