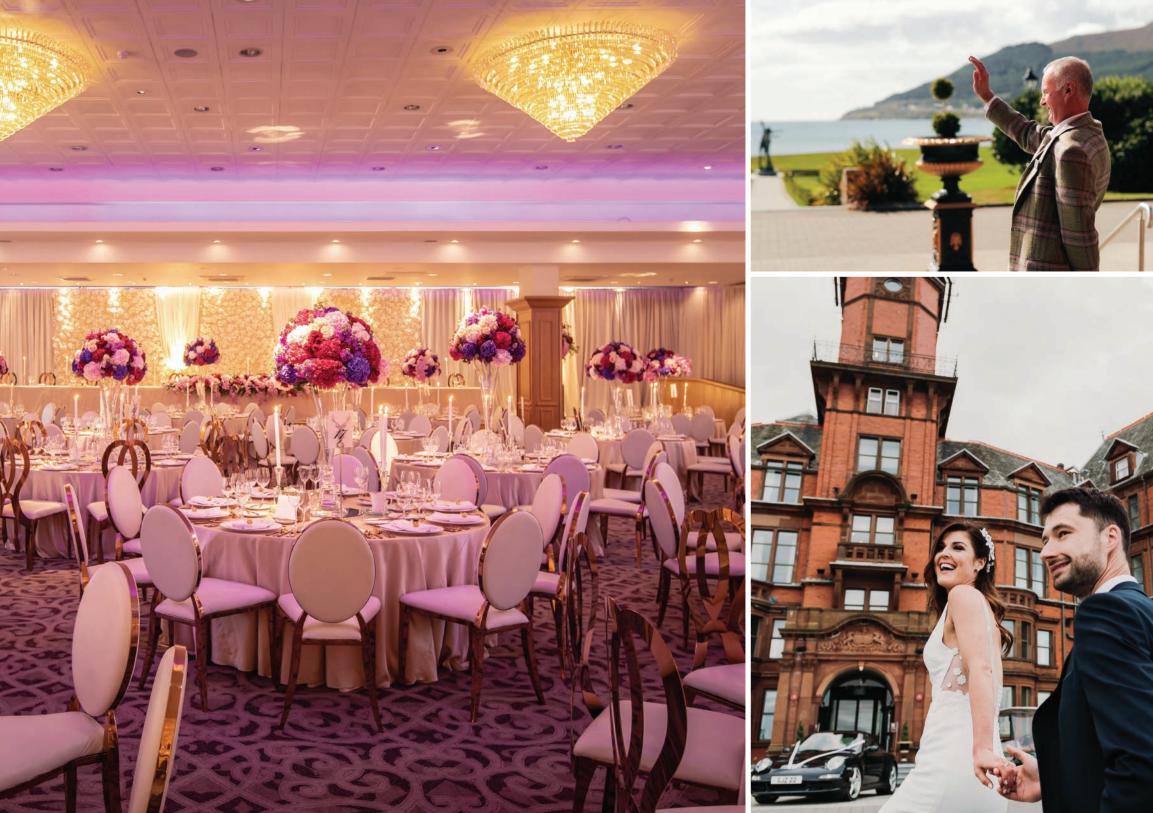

• Exclusive setting .

Enjoy your big day in the most wonderfully romantic location. A wedding at the Slieve Donard is an unforgettably enchanting occasion with its dramatic backdrop of mountains and golden sands.

The hotel's open fires, stunning Victorian architecture, elegant bedrooms and exquisite Spa add to the romance and combine to make this an idyllic venue for fairytale weddings. The magnificent gardens also provide a spectacular background for al fresco celebrations, drinks receptions and unique photography.

Satisfy your dreams.

With an impressive choice of banqueting suites for every kind of celebration, the Slieve Donard can accommodate weddings of all sizes and styles.

From an intimate marriage ceremony in the Annesley Suite to a lavish banquet in the magnificent Grand Ballroom. Or if you dream of a relaxed dinner and dancing in the Chandelier Suite with its stunning panoramic views, whatever arrangements you have in mind we can offer you something to suit your every wish.

We can provide a range of elegant extras, such as candelabras, vases, chair covers and flowers. When it comes to food, you can be confident that each bite, from the welcoming canapés right through to the evening buffet, is a taste sensation. Our Head Chef's gourmet selections, using only the finest local produce, will make your wedding banquet the talk of the day!