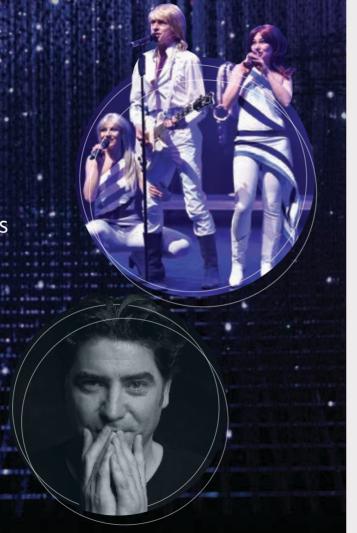

## ABBA

TRIBUTE SHOW STARRING THE BJÖRN IDENTITY
Sunday 29th December & Friday 10th January 2020