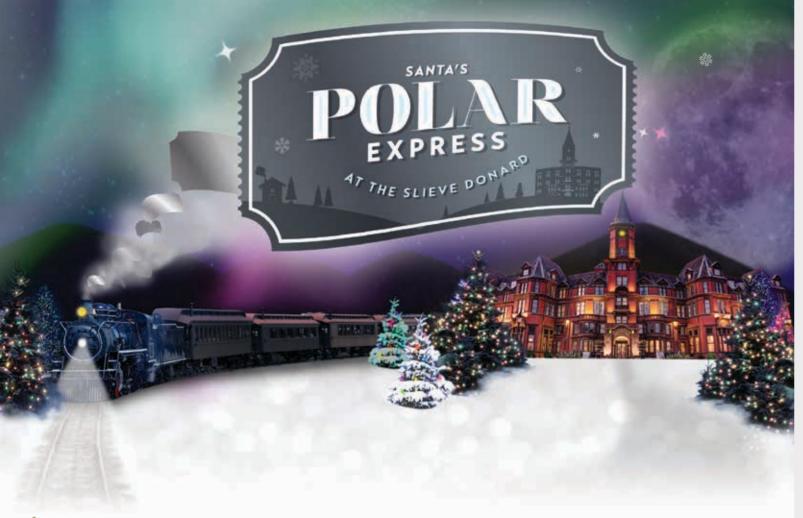

## Hop on board for some Christmas magic!

We are delighted to announce the return of Santa's Polar Express experience at the Slieve Donard Resort from Saturday 14th – Sunday 22nd December 2019.

This event will be a traditional and festive occasion with a host of attractions for all the family, including story-telling with Mrs Claus, letter writing workshop and North Pole Postbox, Christmas movies and of course Santa's Polar Express train adventure. Most importantly, Santa and his elves will be here, ready to welcome the children into their busy workshop.

Tickets for the Polar Express Experience will be on sale from late July on our website – www.hastingshotels.com/polarexpress

#### **Opening Times**

**Saturday 14th – Sunday 22nd December** from 3.30 to 9.00pm each day

#### Admissions

Adult - £18

Child - £25

Babies under 1 - £10

Price includes tea, coffee or mulled wine and mince pies for adults and refreshments for the children, a personal photo with Father Christmas and Gift for every child.

We recommend that you arrive at least 15 minutes before your booked time slot.

There will be a range of dining packages and options available in both the Hotel and Percy French – please contact the hotel for further information.