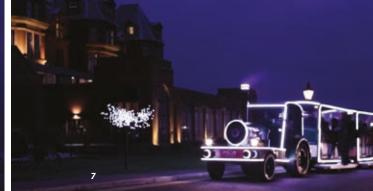

# Hop on board for some Christmas magic!

### We are delighted to announce the return of Santa's Polar Express experience at the Slieve Donard Resort from Wednesday 14 – Tuesday 20 December 2016

This event will be a traditional and festive occasion with a host of attractions for all the family, including story-telling with Mrs Claus, letter writing workshop and North Pole Postbox, Christmas movies and of course Santa's Polar Express train adventure. Most importantly, Santa and his elves will be here, ready to welcome the children into their busy workshop.