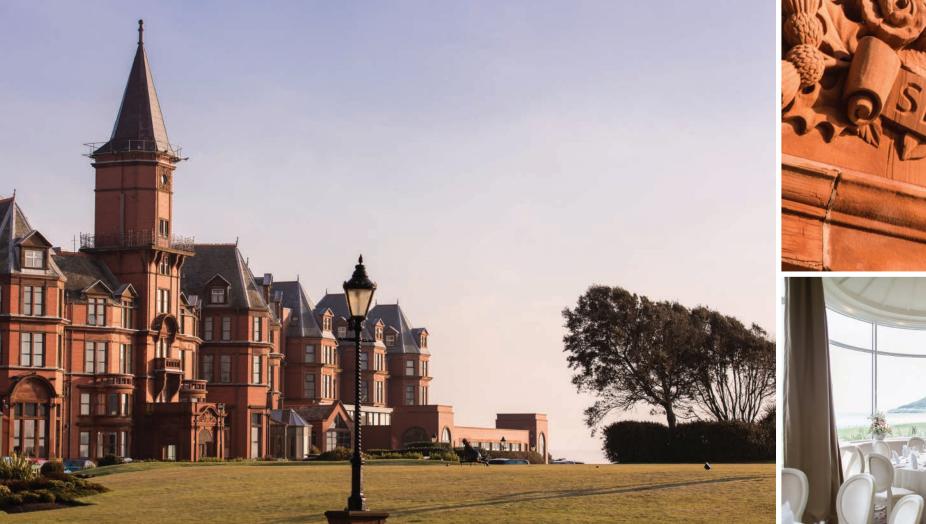

WEDDINGS AT
THE SLIEVE DONARD RESORT & SPA

Overlooking the glistening waves of the Irish Sea and the majestic Mourne Mountains, •

the VICTORIAN SPLENDOUR of the SLIEVE DONARD RESORT & SPA

creates a stunningly ROMONTOC backdrop

## • Exclusive setting

Enjoy your big day in the most wonderfully romantic location. A wedding at the Slieve Donard is an unforgettably enchanting occasion with its dramatic backdrop of mountains and golden sands.

The hotel's open fires, stunning Victorian architecture, elegant bedrooms and exquisite Spa add to the romance and combine to make this an idyllic venue for fairy tale weddings. The magnificent gardens also provide a spectacular background for alfresco celebrations, drinks receptions and unique photography.