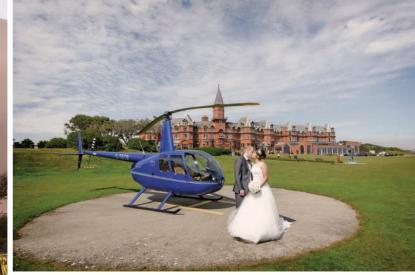

WEDDINGS AT
THE SLIEVE DONARD RESORT & SPA

Overlooking the glistening waves of the Irish Sea and the majestic Mourne Mountains, •

the VICTORIAN SPLENDOUR of the SLIEVE DONARD RESORT & SPA

creates a stunningly ROMONTOC backdrop

## • Exclusive setting

Enjoy your big day in the most wonderfully romantic location. A wedding at the Slieve Donard is an unforgettably enchanting occasion with its dramatic backdrop of mountains and golden sands.