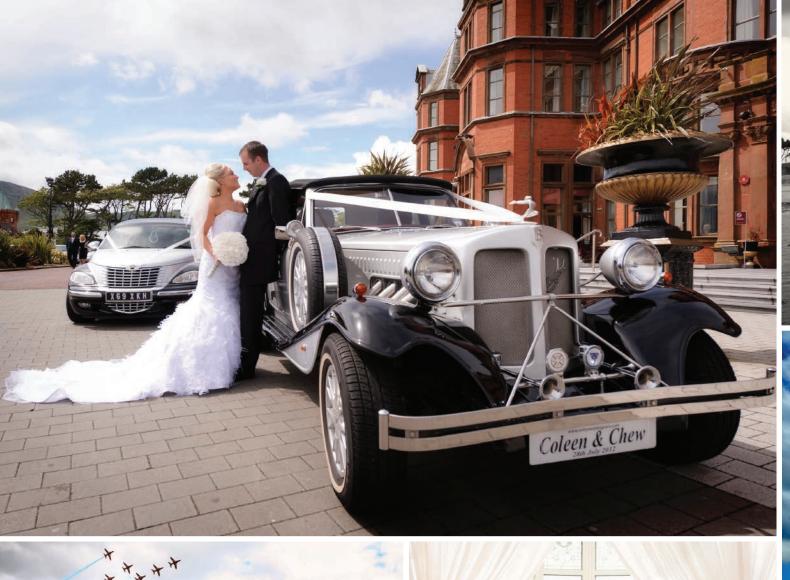

WEDDINGS AT
THE SLIEVE DONARD RESORT & SPA

Overlooking the glistening waves of the Irish Sea and the majestic Mourne Mountains, •

the VICTORIAN SPLENDOUR of the SLIEVE DONARD RESORT & SPA

creates a stunningly ROMONTOC backdrop

for your wedding day.

## • Exclusive setting

Enjoy your big day in the most wonderfully romantic location. A wedding at the Slieve Donard is an unforgettably enchanting occasion with its dramatic backdrop of mountains and golden sands.