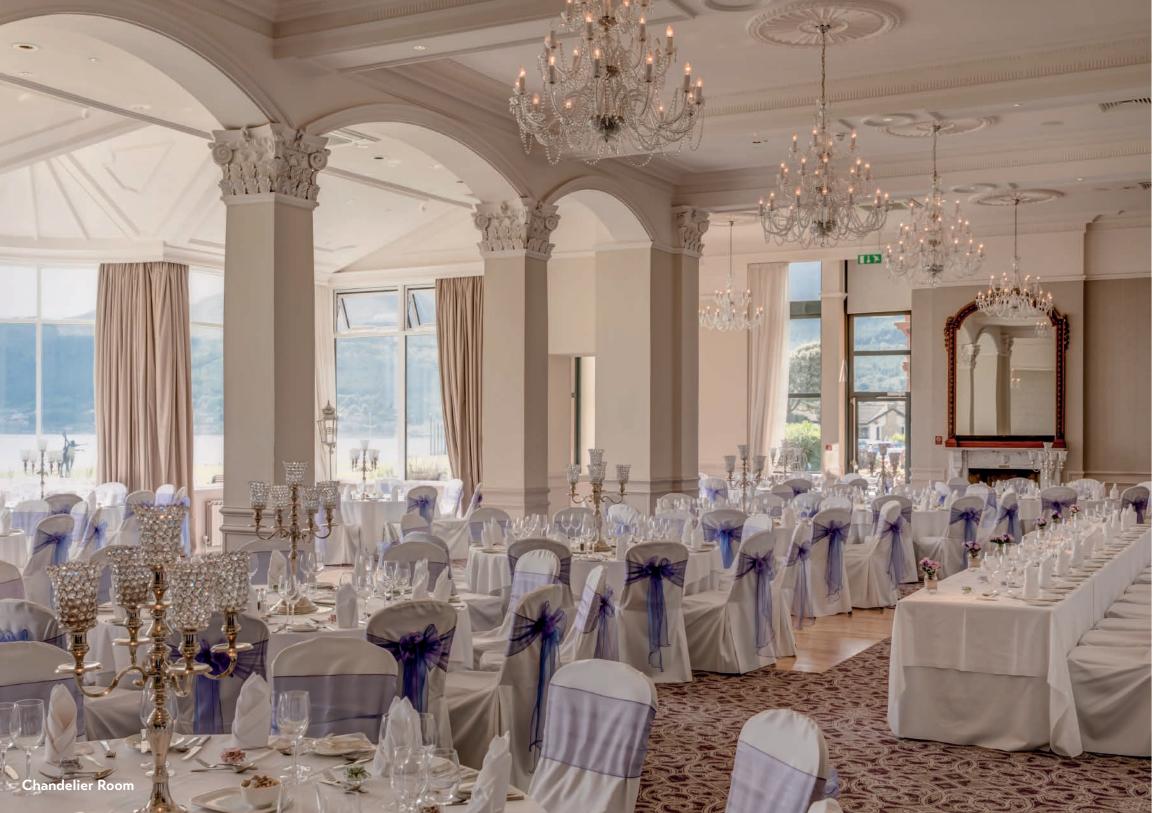

## Satisfy your dreams.

With an impressive choice of banqueting suites for every kind of celebration, the Slieve Donard can accommodate weddings of all sizes and styles.

From an intimate marriage ceremony in the Annesley Suite to a lavish banquet in the magnificent Grand Ballroom. Or if you dream of a relaxed dinner and dancing in the Chandelier Suite with its stunning panoramic views, whatever arrangements you have in mind we can offer you something to suit your every wish.