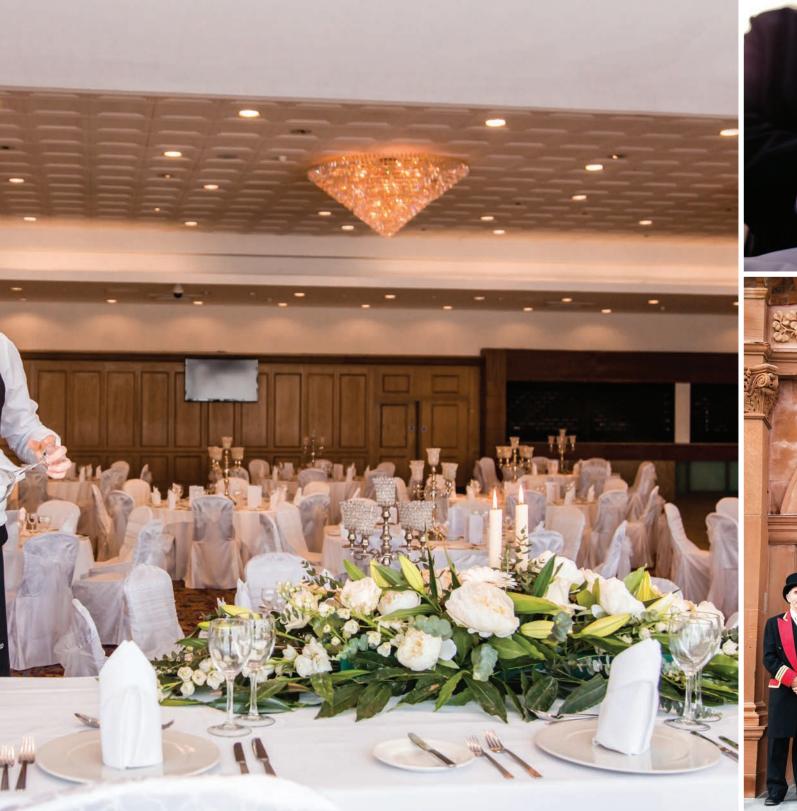

## Satisfy your dreams.

With an impressive choice of banqueting suites for every kind of celebration, the Slieve Donard can accommodate weddings of all sizes and styles.

From an intimate marriage ceremony in the Annesley Suite to a lavish banquet in the magnificent Grand Ballroom. Or if you dream of a relaxed dinner and dancing in the Chandelier Suite with its stunning panoramic views, whatever arrangements you have in mind we can offer you something to suit your every wish.

We can provide a range of elegant extras, such as candelabras, vases, chair covers and flowers. And when it comes to food, you can be confident that each bite, from the welcoming canapés right through to the evening buffet, is a taste sensation. Our Head Chef's gourmet selections, using only the finest local produce, will make your wedding banquet the talk of the day!